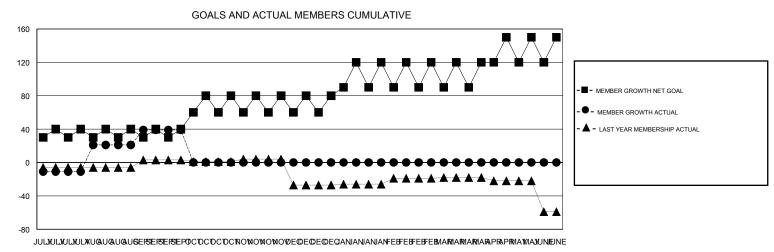

## MONTHLY MEMBERSHIP PROGRESS REPORT

District 2 X2

Results as of: 9/30/2019

160

0

0

0

JULY/AUG/SEPT

OCT/NOV/DEC

JAN/FEB/MAR

APR/MAY/JUNE

35

35

35

30